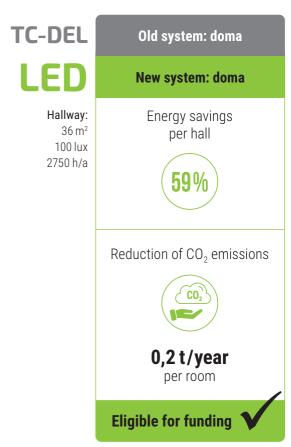

### Refurbishment planning

Hallway with doma

#### doma

- Universal downlight for recessed ceiling installation
- · High-quality lighting technology with very good antiglare properties
- IP54 possible on the room side