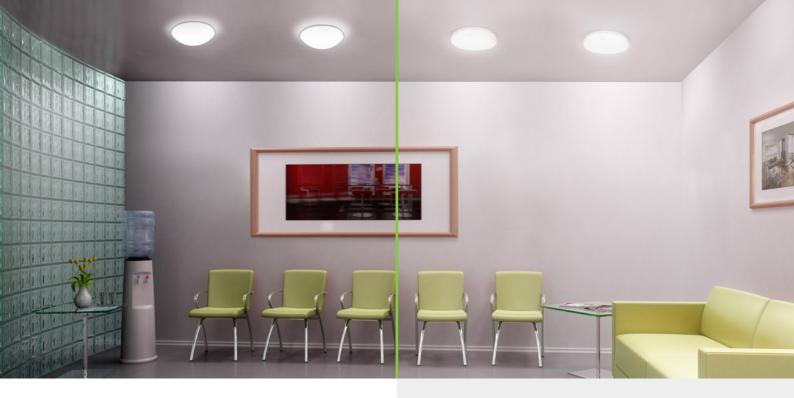

### Refurbishment planning

Waiting room with turas

#### turas

- · Ideal for corridors, stairwells and care facilities, also for many other applications.
- · Easyfix quick-fit mounting: button for simple unlocking of the luminaire unit
- HF sensor for ET and DALI including corridor function
- Integrated module for individual B3 battery and central emergency power supply
- · LED assemblies can be exchanged in accordance with EU Ecodesign Directive