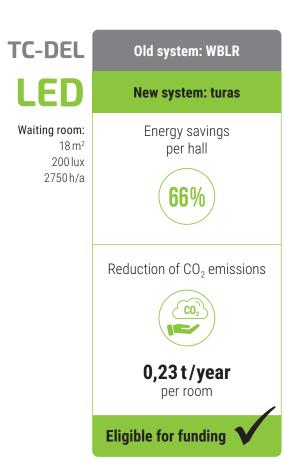

### Refurbishment planning

Waiting room with turas

#### turas

- · Ideal for corridors, stairwells and care facilities, also for many other applications.
- · Easyfix quick-fit mounting: button for simple unlocking of the luminaire unit
- HF sensor for ET and DALI including corridor function
- Integrated module for individual B3 battery and central emergency power supply
- · LED assemblies can be exchanged in accordance with EU Ecodesign Directive