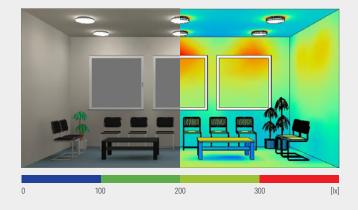

### Refurbishment planning

Waiting room with turas

#### turas

- · Ideal for corridors, stairwells and care facilities, also for many other applications.
- · Easyfix quick-fit mounting: button for simple unlocking of the luminaire unit
- HF sensor for ET and DALI including corridor function
- Integrated module for individual B3 battery and central emergency power supply
- · LED assemblies can be exchanged in accordance with EU Ecodesign Directive