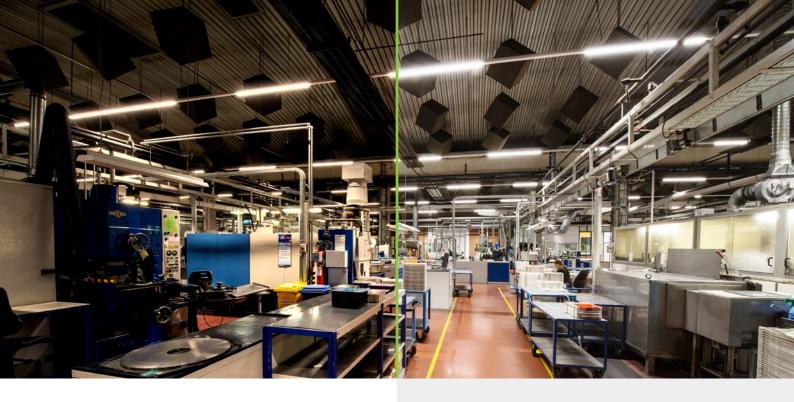

## Refurbishment planning

Assembly hall with SDGOB

# T8 LED

Assembly hall: 450 m² 500 lux 3000 h/a Old system: SDG

**New system: SDGOB** 

Energy savings per hall

**56**%

Reduction of CO<sub>2</sub> emissions

**4,16 t/year** per hall

**Eligible for funding** 

### SDGOB

- Refurbishment solution for existing SDT mounting rails while retaining all test marks.
- Plug & Play: quick mounting without tools thanks to click system, also in IP54
- Light management and emergency lighting for customised lighting
- Further application-optimised lighting technologies for optimum visual comfort