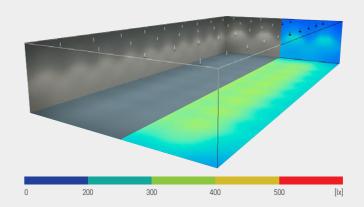

## Refurbishment planning

Assembly hall with SDGOB

# T8 LED

Assembly hall: 450 m² 500 lux 3000 h/a Old system: SDG

**New system: SDGOB** 

Energy savings per hall

**56**%

Reduction of CO<sub>2</sub> emissions

**4,16 t/year** per hall

**Eligible for funding** 