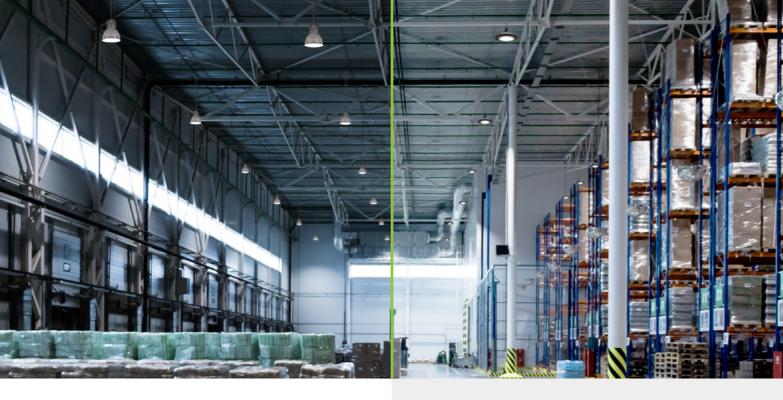

### Refurbishment planning

Logistics hall with cake II

### cake II

- 1:1 renovation replacement for HME/HIT/HIE luminaires
- Single-point suspension
- Integrated 90° or 120° single lenses
- Housing with high-performance thermal management
- · Accessories: ceiling mounting bracket adjustable from 0-40°
- Functional design for replaceable drivers