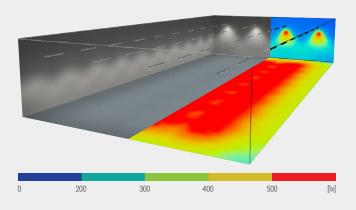

# T8 LED

Assembly hall: 450 m² 500 lux 3000 h/a Old system: SDG

**New system: SDGOB** 

Energy savings per hall

**56**%

Reduction of CO<sub>2</sub> emissions

**4,16 t/year** per hall

**Eligible for funding** 

### SDGOB

- Refurbishment solution for existing SDT mounting rails while retaining all test marks.
- Plug & Play: quick mounting without tools thanks to click system, also in IP54
- Light management and emergency lighting for customised lighting
- Further application-optimised lighting technologies for optimum visual comfort