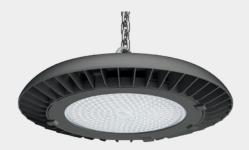

# T8 LED

Assembly hall: 450 m² 500 lux 3000 h/a Old system: SDG

**New system: SDGOB** 

Energy savings per hall

**56**%

Reduction of CO<sub>2</sub> emissions

**4,16 t/year** per hall

**Eligible for funding** 

### SDGOB

- Refurbishment solution for existing SDT mounting rails while retaining all test marks.
- Plug & Play: quick mounting without tools thanks to click system, also in IP54
- Light management and emergency lighting for customised lighting
- Further application-optimised lighting technologies for optimum visual comfort