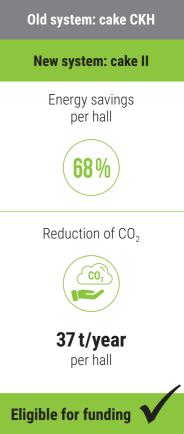

### Refurbishment planning

Logistics hall with cake II

### cake II

- 1:1 renovation replacement for HME/HIT/HIE luminaires
- Single-point suspension
- Integrated 90° or 120° single lenses
- Housing with high-performance thermal management
- · Accessories: ceiling mounting bracket adjustable from 0-40°
- Functional design for replaceable drivers