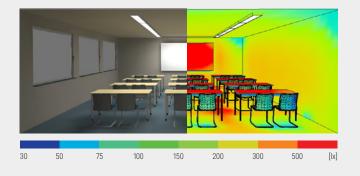

## Refurbishment planning

Classroom with alevo

# New system: alevo Classroom: 69 m² 500 lux 3750 h/a Reduction of CO₂ emissions O,33 t/year per classroom Eligible for funding