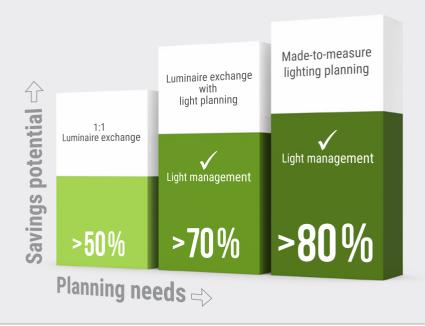

#### netlife light management – exploit additional potential for savings

+ netlife easy: Simple, wired stand-alone light control

**++ netlife flex:** Bluetooth control solution, ideal for 3-core leads

**+++** *netlife* **pro**: Centralised light management, IoT solution/Cloud solution