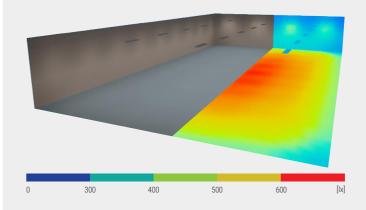

# Refurbishment planning

Three-field sports hall with ballea

Sports hall: 1215 m<sup>2</sup> 500 lux 3750 h/a

#### Old system: THLA

New system: ballea/2 DALI

Energy savings per hall\*

\*with *netlife*-Lichtmanagement

Reduction of CO<sub>2</sub> emissions

13,52 t/year per hall

**Eligible for funding** 