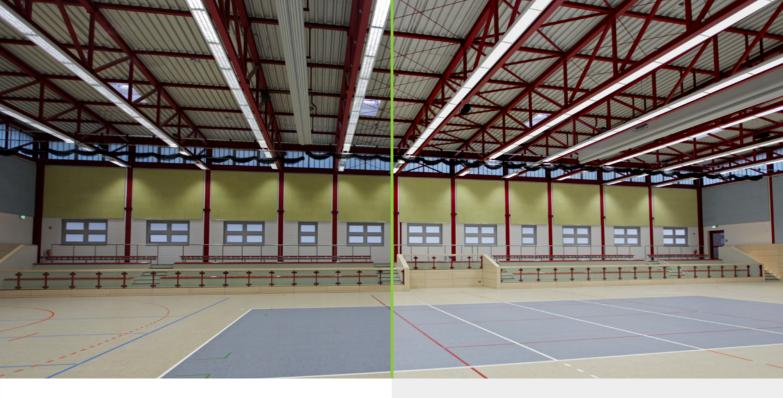

# Refurbishment planning

Three-field sports hall with ballea

Sports hall: 1215 m<sup>2</sup> 500 lux 3750 h/a

#### Old system: THLA

New system: ballea/2 DALI

Energy savings per hall\*

\*with *netlife*-Lichtmanagement

Reduction of CO<sub>2</sub> emissions

13,52 t/year per hall

**Eligible for funding** 