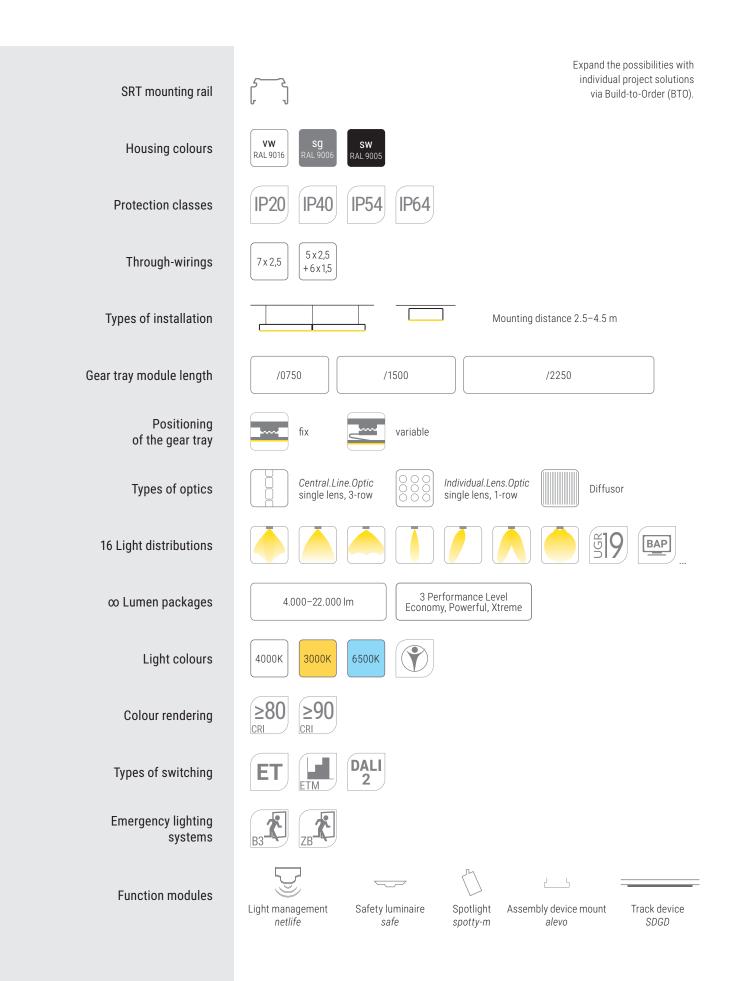

## SRT

Flexible, precise fit and 100% variable!

✓ Individual continuous-row lighting system with 16 high-quality optics for customized applications

✓ Quick-mounting trunking with up to 11 individual wires for flexible applications, time-saving tool-free installation

✓ 3 performance levels for energy-saving to performanceoptimized systems, up to 201 lm/W, −20° to 50° degrees (ta)

✓ Plug & play: 100% freely positionable gear tray over the entire length of the continuous line – IP20 / IP64

✓ Functional modules for accent lighting, emergency lighting and light management perfect the system solution

 Targeted combination of light and housing colors, as well as module lengths for design-oriented solutions

 Conscious decision for longevity 100,000h L90/B10 with a guarantee period of up to 10 years